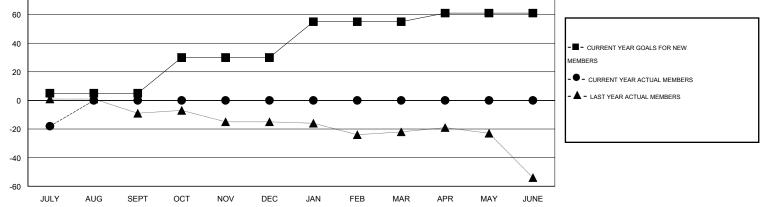

## CMT: OPEN

| GMT: OPEN     | LOCATION KANSAS  |                   |                  |                       |               |                    |                                     |                    | GMT CA 1         |
|---------------|------------------|-------------------|------------------|-----------------------|---------------|--------------------|-------------------------------------|--------------------|------------------|
|               |                  | Clubs             |                  | Members               |               |                    |                                     |                    |                  |
|               | RESU             | LTS FOR 2015-2016 |                  | RESULTS FOR 2015-2016 |               |                    |                                     |                    |                  |
| QUARTER       | NEW CLUB<br>GOAL | NEW CLUBS         | DROPPED<br>CLUBS | NET<br>GAIN/LOSS      | QUARTER       | NEW MEMBER<br>GOAL | CHARTER AND<br>NEW MEMBERS<br>ADDED | DROPPED<br>MEMBERS | NET<br>GAIN/LOSS |
| JULY/AUG/SEPT | 0                | 0                 | 0                | 0                     | JULY/AUG/SEPT | 5                  | 4                                   | 22                 | -18              |
| OCT/NOV/DEC   | 1                | 0                 | 0                | 0                     | OCT/NOV/DEC   | 25                 | 0                                   | 0                  | 0                |
| JAN/FEB/MAR   | 1                | 0                 | 0                | 0                     | JAN/FEB/MAR   | 25                 | 0                                   | 0                  | 0                |
| APR/MAY/JUNE  | 0                | 0                 | 0                | 0                     | APR/MAY/JUNE  | 6                  | 0                                   | 0                  | 0                |