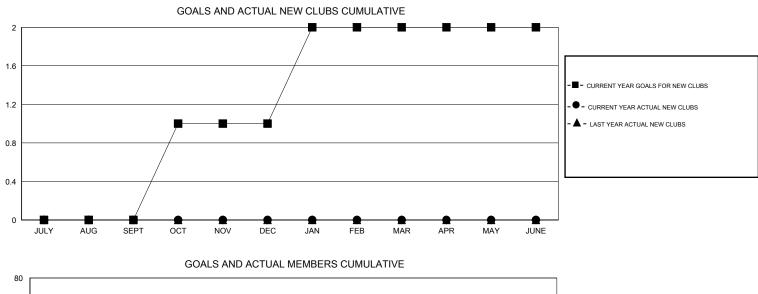

## CMT: OPEN

| GMT: OPEN     | LOCATION KANSAS  |                   |                  |                       |               |                    |                                     |                    | GMT CA 1         |
|---------------|------------------|-------------------|------------------|-----------------------|---------------|--------------------|-------------------------------------|--------------------|------------------|
|               |                  | Clubs             |                  | Members               |               |                    |                                     |                    |                  |
|               | RESU             | LTS FOR 2015-2016 |                  | RESULTS FOR 2015-2016 |               |                    |                                     |                    |                  |
| QUARTER       | NEW CLUB<br>GOAL | NEW CLUBS         | DROPPED<br>CLUBS | NET<br>GAIN/LOSS      | QUARTER       | NEW MEMBER<br>GOAL | CHARTER AND<br>NEW MEMBERS<br>ADDED | DROPPED<br>MEMBERS | NET<br>GAIN/LOSS |
| JULY/AUG/SEPT | 0                | 0                 | 0                | 0                     | JULY/AUG/SEPT | 5                  | 4                                   | 22                 | -18              |
| OCT/NOV/DEC   | 1                | 0                 | 0                | 0                     | OCT/NOV/DEC   | 25                 | 0                                   | 0                  | 0                |
| JAN/FEB/MAR   | 1                | 0                 | 0                | 0                     | JAN/FEB/MAR   | 25                 | 0                                   | 0                  | 0                |
| APR/MAY/JUNE  | 0                | 0                 | 0                | 0                     | APR/MAY/JUNE  | 6                  | 0                                   | 0                  | 0                |